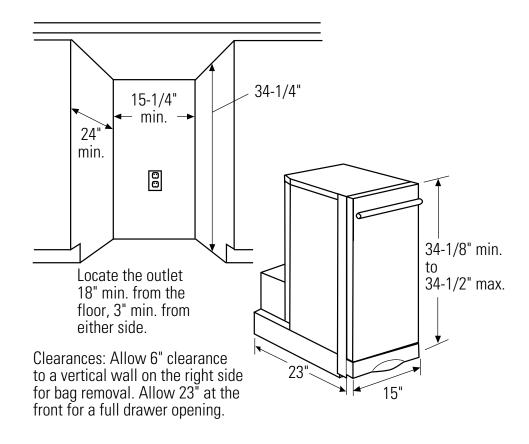

## GCG1580P GE Profile™ 15" Built-In Compactor

Dimensions and Installation Information (in inches)

For answers to your Monogram,® GE Profile™ or GE® appliance questions, visit our website at ge.com or call GE Answer Center® service, 800.626.2000.